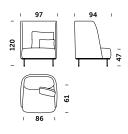

combination of polyurethane foam and high-resilience foam, Bonell springs

Backrest: polyurethane foam

**Backrest cushion:** silicone ball, core made of polyurethane foam (Attention! Backrest cushions require regular fluffing up to restore their original look)

**Base:** 4-pointed tubular steel base, plastic glides for hard or soft floor – please indicate your preferred choice in the order

- Loose cushions: silicone balls, core made of polyurethane foam
- two small cushions included with each sofa
- one small cushion included with each armchair

Our selection of finishings and fabrics is available from <u>www.comforty.pl/probnik</u>, Comforty showrooms and our authorised representatives.

## armchair mid backrest



sofa 2 mid backrest



footstool 75 x 50



## armchair high backrest



### sofa 2 high backrest



### footstool 94 x 50





Comforty reserves the right to temporary limitation or withdrawal of any product from the price list without giving any notice or reason. We reserve the right to change price or technical parameters of our products. The overall dimensions of products may differ +/- 1cm, subject to a choice of upholstery. The price list is not a firm offer according to article 66, 11 of Polish Civil Code. Retail price in Euro, EXW- Nowe Skalmierzyce, Poland.