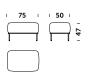

and plywood frame

**Seat:** combination of polyurethane foam and high-resilience foam, Bonell springs

Backrest: polyurethane foam

**Backrest cushion:** silicone ball, core made of polyurethane foam (Attention! Backrest cushions require regular fluffing up to restore their original look)

**Base:** 4-pointed tubular steel base, plastic glides for hard or soft floor – please indicate your preferred choice in the order

- Loose cushions: silicone balls, core made of polyurethane foam
- two small cushions included with each sofa
- one small cushion included with each armchair

Our selection of finishings and fabrics is available from <u>www.comforty.pl/probnik</u>, Comforty showrooms and our authorised representatives.

## armchair mid backrest



sofa 2 mid backrest



footstool 75 x 50



## armchair high backrest



### sofa 2 high backrest



### footstool 94 x 50





Comforty reserves the right to temporary limitation or withdrawal of any product from the price list without giving any notice or reason. We reserve the right to change price or technical parameters of our products. The overall dimensions of products may differ +/- 1cm, subject to a choice of upholstery. The price list is not a firm offer according to article 66, 11 of Polish Civil Code. Retail price in Euro, EXW- Nowe Skalmierzyce, Poland.