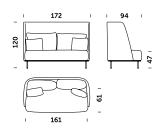

foam and high-resilience foam, Bonell springs

Backrest: polyurethane foam

**Backrest cushion:** silicone ball, core made of polyurethane foam (Attention! Backrest cushions require regular fluffing up to restore their original look)

**Base:** 4-pointed tubular steel base, plastic glides for hard or soft floor – please indicate your preferred choice in the order

- Loose cushions: silicone balls, core made of polyurethane foam
- two small cushions included with each sofa
- one small cushion included with each armchair

Our selection of finishings and fabrics is available from <u>www.comforty.pl/probnik</u>, Comforty showrooms and our authorised representatives.

## armchair mid backrest



sofa 2 mid backrest



footstool 75 x 50



## armchair high backrest



### sofa 2 high backrest



### footstool 94 x 50





Comforty reserves the right to temporary limitation or withdrawal of any product from the price list without giving any notice or reason. We reserve the right to change price or technical parameters of our products. The overall dimensions of products may differ +/- 1cm, subject to a choice of upholstery. The price list is not a firm offer according to article 66, 11 of Polish Civil Code. Retail price in Euro, EXW- Nowe Skalmierzyce, Poland.