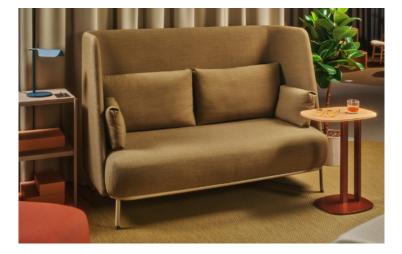

oam, Bonell springs

Backrest: polyurethane foam

**Backrest cushion:** silicone ball, core made of polyurethane foam (Attention! Backrest cushions require regular fluffing up to restore their original look)

**Base:** 4-pointed tubular steel base, plastic glides for hard or soft floor – please indicate your preferred choice in the order

- Loose cushions: silicone balls, core made of polyurethane foam
- two small cushions included with each sofa
- one small cushion included with each armchair

Our selection of finishings and fabrics is available from <u>www.comforty.pl/probnik</u>, Comforty showrooms and our authorised representatives.

## armchair mid backrest



sofa 2 mid backrest



footstool 75 x 50



## armchair high backrest



### sofa 2 high backrest



### footstool 94 x 50





Comforty reserves the right to temporary limitation or withdrawal of any product from the price list without giving any notice or reason. We reserve the right to change price or technical parameters of our products. The overall dimensions of products may differ +/- 1cm, subject to a choice of upholstery. The price list is not a firm offer according to article 66, 11 of Polish Civil Code. Retail price in Euro, EXW- Nowe Skalmierzyce, Poland.