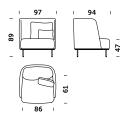

ices, and public spaces

Structure: hardwood and plywood frame

**Seat:** combination of polyurethane foam and high-resilience foam, Bonell springs

Backrest: polyurethane foam

**Backrest cushion:** silicone ball, core made of polyurethane foam (Attention! Backrest cushions require regular fluffing up to restore their original look)

**Base:** 4-pointed tubular steel base, plastic glides for hard or soft floor – please indicate your preferred choice in the order

- Loose cushions: silicone balls, core made of polyurethane foam
- two small cushions included with each sofa
- one small cushion included with each armchair

Our selection of finishings and fabrics is available from <u>www.comforty.pl/probnik</u>, Comforty showrooms and our authorised representatives.

## armchair mid backrest



sofa 2 mid backrest



footstool 75 x 50



## armchair high backrest



### sofa 2 high backrest



### footstool 94 x 50





Comforty reserves the right to temporary limitation or withdrawal of any product from the price list without giving any notice or reason. We reserve the right to change price or technical parameters of our products. The overall dimensions of products may differ +/- 1cm, subject to a choice of upholstery. The price list is not a firm offer according to article 66, 11 of Polish Civil Code. Retail price in Euro, EXW- Nowe Skalmierzyce, Poland.