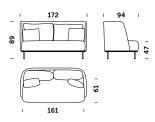

Structure: hardwood and plywood frame

**Seat:** combination of polyurethane foam and high-resilience foam, Bonell springs

Backrest: polyurethane foam

**Backrest cushion:** silicone ball, core made of polyurethane foam (Attention! Backrest cushions require regular fluffing up to restore their original look)

**Base:** 4-pointed tubular steel base, plastic glides for hard or soft floor – please indicate your preferred choice in the order

- Loose cushions: silicone balls, core made of polyurethane foam
- two small cushions included with each sofa
- one small cushion included with each armchair

Our selection of finishings and fabrics is available from <u>www.comforty.pl/probnik</u>, Comforty showrooms and our authorised representatives.

## armchair mid backrest



sofa 2 mid backrest



footstool 75 x 50



## armchair high backrest



### sofa 2 high backrest



### footstool 94 x 50





Comforty reserves the right to temporary limitation or withdrawal of any product from the price list without giving any notice or reason. We reserve the right to change price or technical parameters of our products. The overall dimensions of products may differ +/- 1cm, subject to a choice of upholstery. The price list is not a firm offer according to article 66, 11 of Polish Civil Code. Retail price in Euro, EXW- Nowe Skalmierzyce, Poland.