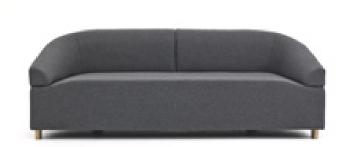

## Lol design Tomek Rygalik, 2011

Use: unfoldable sofa for home interiors

Structure: hardwood frame with elements of plywood

Seat: pocket springs, high-resilience foam Bed: spring slats, high-resilience foam

Backrest: plywood elements, high-resilience foam

Base: solid oak or beech wood legs:

Available in the Comforty solid wood collection colours as standard.

Optional: varnished legs with natural oak veneer

ADDITIONAL INFORMATION: funkcja spania wyposażona

## Unfoldable sofa