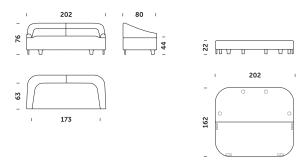

## Lol design Tomek Rygalik, 2011

Use: unfoldable sofa for home interiors

Structure: hardwood frame with elements of plywood

Seat: pocket springs, high-resilience foam Bed: spring slats, high-resilience foam

Backrest: plywood elements, high-resilience foam

Base: solid oak or beech wood legs:

Available in the Comforty solid wood collection colours as standard.

Optional: varnished legs with natural oak veneer

ADDITIONAL INFORMATION: funkcja spania wyposażona

w podnośniki ułatwiające rozkładanie

Our selection of finishings and fabrics is available from www.comforty.pl/probnik,

Comforty showrooms and our authorised representatives.

## Additional wooden surface finishing types at additional charge (not subject to discount):

| Group | Туре                                                                                                                      |
|-------|---------------------------------------------------------------------------------------------------------------------------|
| Α     | super matt: natural oak                                                                                                   |
| В     | semi matt: whitened oak, Gordon Brown oak, brown oak, black oak<br>matt: Alpi Graphite oak<br>semi matt: American walnut* |
| С     | semi matt: ebony*, rosewood*<br>matt: Noa oak                                                                             |