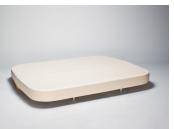

## Lol design Tomek Rygalik, 2011

Use: unfoldable sofa for home interiors

Structure: hardwood frame with elements of plywood

Seat: pocket springs, high-resilience foam Bed: spring slats, high-resilience foam

Backrest: plywood elements, high-resilience foam

Base: solid oak or beech wood legs:

Available in the Comforty solid wood collection colours as standard.

Optional: varnished legs with natural oak veneer

ADDITIONAL INFORMATION: funkcja spania wyposażona

## Sofa unfolding method: