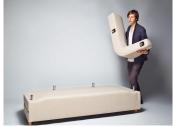

oden surface finishing types at additional charge (not subject to discount):

| Group | Туре                                                                                                                      |
|-------|---------------------------------------------------------------------------------------------------------------------------|
| Α     | super matt: natural oak                                                                                                   |
| В     | semi matt: whitened oak, Gordon Brown oak, brown oak, black oak<br>matt: Alpi Graphite oak<br>semi matt: American walnut* |
| С     | semi matt: ebony*, rosewood*<br>matt: Noa oak                                                                             |

## Unfoldable sofa



## Sofa unfolding method: