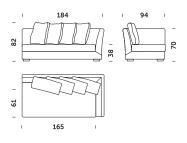

emi matt: ebony*, rosewood*<br>matt: Noa oak                                                                             |

#### Additional cushions

Dimensions

50 x 50 cm

| Additional cover      |  |
|-----------------------|--|
| Dimensions            |  |
| S 3                   |  |
| \$25                  |  |
| \$2                   |  |
| S 3 without armrest   |  |
| S 2 5 without armrest |  |
| S 2 without armrest   |  |
| SZ                    |  |
| P 150 x 90            |  |
| P 90 x 90             |  |
| P 70 x 90             |  |
| P 70 x 70             |  |



#### Selected configurations:



# Lena design Comforty, 2008

#### Sofa 3



#### Sofa 2.5



#### Sofa 2



#### Sofa 3 with one armrest L/R



### Sofa 2.5 with one armrest L/R



#### Sofa 2 with one armrest L/R



#### Chaise longue



#### Footstool 70 x 70



#### Footstool 90 x 70



#### Footstool 90 x 90



#### Footstool 150 x 90