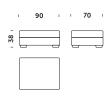

|

#### Additional cushions

Dimensions

50 x 50 cm

| Additional cover      |  |
|-----------------------|--|
| Dimensions            |  |
| S 3                   |  |
| \$25                  |  |
| \$2                   |  |
| S 3 without armrest   |  |
| S 2 5 without armrest |  |
| S 2 without armrest   |  |
| SZ                    |  |
| P 150 x 90            |  |
| P 90 x 90             |  |
| P 70 x 90             |  |
| P 70 x 70             |  |



#### Selected configurations:



# Lena design Comforty, 2008

#### Sofa 3



#### Sofa 2.5



#### Sofa 2



#### Sofa 3 with one armrest L/R



### Sofa 2.5 with one armrest L/R



#### Sofa 2 with one armrest L/R



#### Chaise longue



#### Footstool 70 x 70



#### Footstool 90 x 70



#### Footstool 90 x 90



#### Footstool 150 x 90