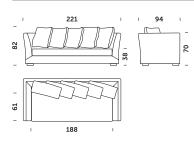

tt: whitened oak, Gordon Brown oak, brown oak, black oak<br>matt: Alpi Graphite oak<br>semi matt: American walnut* |
| С | semi matt: ebony*, rosewood*<br>matt: Noa oak                                                                             |

#### Additional cushions

Dimensions

50 x 50 cm

| Additional cover      |  |
|-----------------------|--|
| Dimensions            |  |
| S 3                   |  |
| \$25                  |  |
| \$2                   |  |
| S 3 without armrest   |  |
| S 2 5 without armrest |  |
| S 2 without armrest   |  |
| SZ                    |  |
| P 150 x 90            |  |
| P 90 x 90             |  |
| P 70 x 90             |  |
| P 70 x 70             |  |



#### Selected configurations:



# Lena design Comforty, 2008

#### Sofa 3



#### Sofa 2.5



#### Sofa 2



#### Sofa 3 with one armrest L/R



### Sofa 2.5 with one armrest L/R



#### Sofa 2 with one armrest L/R



#### Chaise longue



#### Footstool 70 x 70



#### Footstool 90 x 70



#### Footstool 90 x 90



#### Footstool 150 x 90