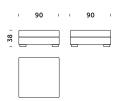

|

#### Additional cushions

Dimensions

50 x 50 cm

| Additional cover      |  |
|-----------------------|--|
| Dimensions            |  |
| S 3                   |  |
| \$25                  |  |
| \$2                   |  |
| S 3 without armrest   |  |
| S 2 5 without armrest |  |
| S 2 without armrest   |  |
| SZ                    |  |
| P 150 x 90            |  |
| P 90 x 90             |  |
| P 70 x 90             |  |
| P 70 x 70             |  |



#### Selected configurations:



# Lena design Comforty, 2008

#### Sofa 3



#### Sofa 2.5



#### Sofa 2



#### Sofa 3 with one armrest L/R



### Sofa 2.5 with one armrest L/R



#### Sofa 2 with one armrest L/R



#### Chaise longue



#### Footstool 70 x 70



#### Footstool 90 x 70



#### Footstool 90 x 90



#### Footstool 150 x 90