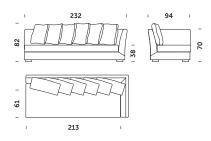

k oak<br>matt: Alpi Graphite oak<br>semi matt: American walnut* |
| С | semi matt: ebony*, rosewood*<br>matt: Noa oak                                                                             |

#### Additional cushions

Dimensions

50 x 50 cm

| Additional cover      |  |
|-----------------------|--|
| Dimensions            |  |
| S 3                   |  |
| \$25                  |  |
| \$2                   |  |
| S 3 without armrest   |  |
| S 2 5 without armrest |  |
| S 2 without armrest   |  |
| SZ                    |  |
| P 150 x 90            |  |
| P 90 x 90             |  |
| P 70 x 90             |  |
| P 70 x 70             |  |



#### Selected configurations:



# Lena design Comforty, 2008

#### Sofa 3



#### Sofa 2.5



#### Sofa 2



#### Sofa 3 with one armrest L/R



### Sofa 2.5 with one armrest L/R



#### Sofa 2 with one armrest L/R



#### Chaise longue



#### Footstool 70 x 70



#### Footstool 90 x 70



#### Footstool 90 x 90



#### Footstool 150 x 90