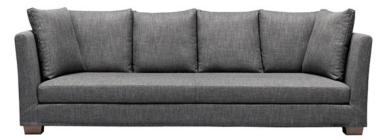

--------------------------------------------------------------------------------|
| В | semi matt: whitened oak, Gordon Brown oak, brown oak, black oak<br>matt: Alpi Graphite oak<br>semi matt: American walnut* |
| С | semi matt: ebony*, rosewood*<br>matt: Noa oak                                                                             |

#### Additional cushions

Dimensions

50 x 50 cm

| Additional cover      |  |
|-----------------------|--|
| Dimensions            |  |
| S 3                   |  |
| \$25                  |  |
| \$2                   |  |
| S 3 without armrest   |  |
| S 2 5 without armrest |  |
| S 2 without armrest   |  |
| SZ                    |  |
| P 150 x 90            |  |
| P 90 x 90             |  |
| P 70 x 90             |  |
| P 70 x 70             |  |



#### Selected configurations:



# Lena design Comforty, 2008

#### Sofa 3



#### Sofa 2.5



#### Sofa 2



#### Sofa 3 with one armrest L/R



### Sofa 2.5 with one armrest L/R



#### Sofa 2 with one armrest L/R



#### Chaise longue



#### Footstool 70 x 70



#### Footstool 90 x 70



#### Footstool 90 x 90



#### Footstool 150 x 90