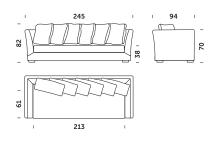

--|
| В | semi matt: whitened oak, Gordon Brown oak, brown oak, black oak<br>matt: Alpi Graphite oak<br>semi matt: American walnut* |
| С | semi matt: ebony*, rosewood*<br>matt: Noa oak                                                                             |

#### Additional cushions

Dimensions

50 x 50 cm

| Additional cover      |  |
|-----------------------|--|
| Dimensions            |  |
| S 3                   |  |
| \$25                  |  |
| \$2                   |  |
| S 3 without armrest   |  |
| S 2 5 without armrest |  |
| S 2 without armrest   |  |
| SZ                    |  |
| P 150 x 90            |  |
| P 90 x 90             |  |
| P 70 x 90             |  |
| P 70 x 70             |  |



#### Selected configurations:



# Lena design Comforty, 2008

#### Sofa 3



#### Sofa 2.5



#### Sofa 2



#### Sofa 3 with one armrest L/R



### Sofa 2.5 with one armrest L/R



#### Sofa 2 with one armrest L/R



#### Chaise longue



#### Footstool 70 x 70



#### Footstool 90 x 70



#### Footstool 90 x 90



#### Footstool 150 x 90