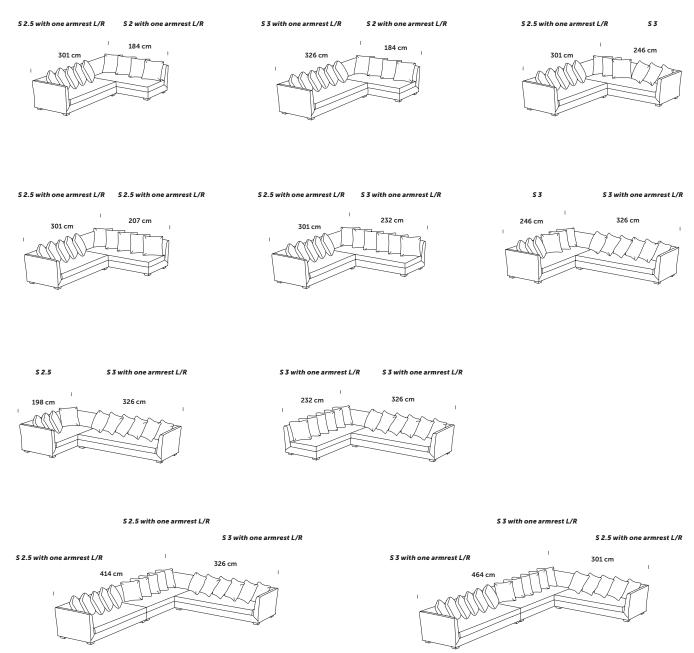

#### Selected configurations:

#### Sofa 3

#### Sofa 2.5

#### Sofa 2

#### Sofa 3 with one armrest L/R

### Sofa 2.5 with one armrest L/R

#### Sofa 2 with one armrest L/R