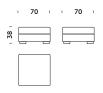

|

#### Additional cushions

Dimensions

50 x 50 cm

| Additional cover      |  |
|-----------------------|--|
| Dimensions            |  |
| S 3                   |  |
| \$25                  |  |
| \$2                   |  |
| S 3 without armrest   |  |
| S 2 5 without armrest |  |
| S 2 without armrest   |  |
| SZ                    |  |
| P 150 x 90            |  |
| P 90 x 90             |  |
| P 70 x 90             |  |
| P 70 x 70             |  |



#### Selected configurations:



# Lena design Comforty, 2008

#### Sofa 3



#### Sofa 2.5



#### Sofa 2



#### Sofa 3 with one armrest L/R



### Sofa 2.5 with one armrest L/R



#### Sofa 2 with one armrest L/R



#### Chaise longue



#### Footstool 70 x 70



#### Footstool 90 x 70



#### Footstool 90 x 90



#### Footstool 150 x 90