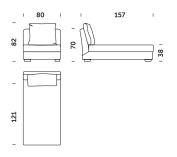

wood*<br>matt: Noa oak                                                                             |

#### Additional cushions

Dimensions

50 x 50 cm

| Additional cover      |  |
|-----------------------|--|
| Dimensions            |  |
| S 3                   |  |
| \$25                  |  |
| \$2                   |  |
| S 3 without armrest   |  |
| S 2 5 without armrest |  |
| S 2 without armrest   |  |
| SZ                    |  |
| P 150 x 90            |  |
| P 90 x 90             |  |
| P 70 x 90             |  |
| P 70 x 70             |  |



#### Selected configurations:



# Lena design Comforty, 2008

#### Sofa 3



#### Sofa 2.5



#### Sofa 2



#### Sofa 3 with one armrest L/R



### Sofa 2.5 with one armrest L/R



#### Sofa 2 with one armrest L/R



#### Chaise longue



#### Footstool 70 x 70



#### Footstool 90 x 70



#### Footstool 90 x 90



#### Footstool 150 x 90