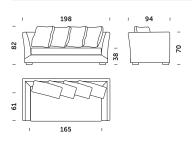

k, Gordon Brown oak, brown oak, black oak<br>matt: Alpi Graphite oak<br>semi matt: American walnut* |
| С | semi matt: ebony*, rosewood*<br>matt: Noa oak                                                                             |

#### Additional cushions

Dimensions

50 x 50 cm

| Additional cover      |  |
|-----------------------|--|
| Dimensions            |  |
| S 3                   |  |
| \$25                  |  |
| \$2                   |  |
| S 3 without armrest   |  |
| S 2 5 without armrest |  |
| S 2 without armrest   |  |
| SZ                    |  |
| P 150 x 90            |  |
| P 90 x 90             |  |
| P 70 x 90             |  |
| P 70 x 70             |  |



#### Selected configurations:



# Lena design Comforty, 2008

#### Sofa 3



#### Sofa 2.5



#### Sofa 2



#### Sofa 3 with one armrest L/R



### Sofa 2.5 with one armrest L/R



#### Sofa 2 with one armrest L/R



#### Chaise longue



#### Footstool 70 x 70



#### Footstool 90 x 70



#### Footstool 90 x 90



#### Footstool 150 x 90