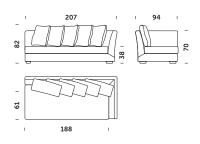

emi matt: American walnut* |
| С | semi matt: ebony*, rosewood*<br>matt: Noa oak                                                                             |

#### Additional cushions

Dimensions

50 x 50 cm

| Additional cover      |  |
|-----------------------|--|
| Dimensions            |  |
| S 3                   |  |
| \$25                  |  |
| \$2                   |  |
| S 3 without armrest   |  |
| S 2 5 without armrest |  |
| S 2 without armrest   |  |
| SZ                    |  |
| P 150 x 90            |  |
| P 90 x 90             |  |
| P 70 x 90             |  |
| P 70 x 70             |  |



#### Selected configurations:



# Lena design Comforty, 2008

#### Sofa 3



#### Sofa 2.5



#### Sofa 2



#### Sofa 3 with one armrest L/R



### Sofa 2.5 with one armrest L/R



#### Sofa 2 with one armrest L/R



#### Chaise longue



#### Footstool 70 x 70



#### Footstool 90 x 70



#### Footstool 90 x 90



#### Footstool 150 x 90