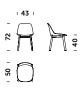

Use: chair for home interiors, offices, and public spaces Structure: laminate shell - molded polyester resin and fiber glass Seat, backrest: polyurethane foam, flame retardant not available as standard

# Base:

- 4-pointed tubular steel leg, available in any RAL palette colour and in Sahara palette, pearl brass, copper, and rust
- 4-pointed solid oak leg

Plastic glides for hard or soft floor. Please indicate your preferred choice in the order