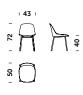

Use: chair for home interiors, offices, and public spaces Structure: laminate shell - molded polyester resin and fiber glass Seat, backrest: polyurethane foam, flame retardant not available as standard

# Base:

- 4-pointed tubular steel leg, available in any RAL palette colour and in Sahara palette, pearl brass, copper, and rust
- 4-pointed solid oak leg

Plastic glides for hard or soft floor. Please indicate your preferred choice in the order