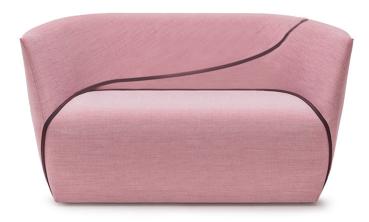

# Ume design Maja Ganszyniec, 2016

**Use:** sofa and armchair for home interiors and public spaces **Structure:** solid hardwood, softwood, furniture board and plywood frame

Seat: nonwoven fabric, polyurethane foam, high-resilience foam Backrest: nonwoven fabric, polyurethane foam, high-resilience foam

Base: plastic glides

- armchairs and sofas available with soft floor wheels
- please contact our customer service for pricing

#### ADDITIONAL INFORMATION:

- 360° memory return swivel base version available
- Ume is available in uniform colour or with a contrasting piping in two types of fabric

Our selection of finishings and fabrics is available from <a href="https://www.comforty.pl/probnik">www.comforty.pl/probnik</a>,

Comforty showrooms and our authorised representatives.







#### Sofa 2





### Armchair





## 360° memory return swivel base armchair