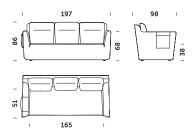

# Nobel design Tomek Rygalik, 2011

**Use:** leisure furniture set for home interiors and public spaces, comes

with a functional portable pocket

Structure: hardwood frame with elements of furniture board and

plywood

Seat: wave springs, high-resilience foam

Backrest: silicone balls Base: plastic glides

Available accessories: pocket (one included as standard)

Our selection of finishings and fabrics is available from <a href="https://www.comforty.pl/probnik">www.comforty.pl/probnik</a>,

Comforty showrooms and our authorised representatives.

#### **Additional option**

Fabric Fabric Fabric Leather

### Additional loose cushions

Dimensions

56 x 65 cm







#### Sofa 3



## Armchair



## **Pocket**