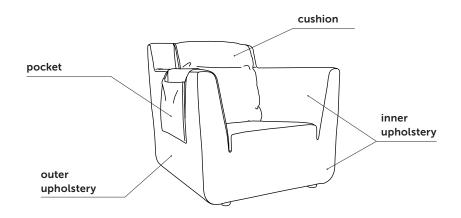

# Nobel design Tomek Rygalik, 2011

**Use:** leisure furniture set for home interiors and public spaces, comes

with a functional portable pocket

Structure: hardwood frame with elements of furniture board and

plywood

Seat: wave springs, high-resilience foam

Backrest: silicone balls Base: plastic glides

Available accessories: pocket (one included as standard)

Our selection of finishings and fabrics is available from <a href="https://www.comforty.pl/probnik">www.comforty.pl/probnik</a>,

## **Pocket**