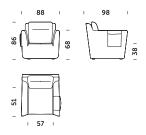

# Nobel design Tomek Rygalik, 2011

**Use:** leisure furniture set for home interiors and public spaces, comes

with a functional portable pocket

Structure: hardwood frame with elements of furniture board and

plywood

Seat: wave springs, high-resilience foam

Backrest: silicone balls Base: plastic glides

Available accessories: pocket (one included as standard)

Our selection of finishings and fabrics is available from <a href="https://www.comforty.pl/probnik">www.comforty.pl/probnik</a>,

Comforty showrooms and our authorised representatives.

#### **Additional option**

Fabric Fabric Fabric Leather

### Additional loose cushions

Dimensions

56 x 65 cm







#### Sofa 3



## Armchair



## **Pocket**