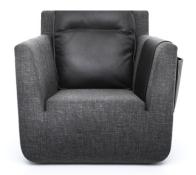

# Nobel design Tomek Rygalik, 2011

**Use:** leisure furniture set for home interiors and public spaces, comes

with a functional portable pocket

Structure: hardwood frame with elements of furniture board and

plywood

Seat: wave springs, high-resilience foam

Backrest: silicone balls Base: plastic glides

Available accessories: pocket (one included as standard)

Our selection of finishings and fabrics is available from <a href="https://www.comforty.pl/probnik">www.comforty.pl/probnik</a>,

Comforty showrooms and our authorised representatives.

#### **Additional option**

Fabric Fabric Fabric Leather

### Additional loose cushions

Dimensions

56 x 65 cm







#### Sofa 3



## Armchair



## **Pocket**