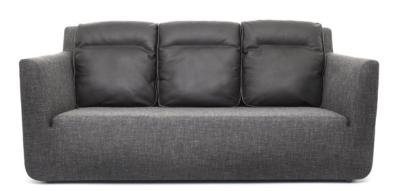

# Nobel design Tomek Rygalik, 2011

**Use:** leisure furniture set for home interiors and public spaces, comes

with a functional portable pocket

Structure: hardwood frame with elements of furniture board and

plywood

Seat: wave springs, high-resilience foam

Backrest: silicone balls Base: plastic glides

Available accessories: pocket (one included as standard)

Our selection of finishings and fabrics is available from <a href="https://www.comforty.pl/probnik">www.comforty.pl/probnik</a>,

Comforty showrooms and our authorised representatives.

#### **Additional option**

Fabric Fabric Fabric Leather

### Additional loose cushions

Dimensions

56 x 65 cm







#### Sofa 3



## Armchair



## **Pocket**