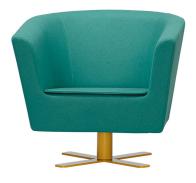

# Moris design Tomek Rygalik, 2011

Use: upholstered swivel armchair for home interiors and public spaces Structure: hardwood, furniture board and plywood frame Seat: high-resilience foam, polyurethane foam

Backrest: high-resilience foam

**Base:** 360° memory return swivel base, round or cross-shaped, available in the RAL palette and Sahara finishing collection colours, copper, pearl brass and rust.

ADDITIONAL INFORMATION: stitching and seat cushion colour selection available

## 360° memory return swivel base armchair

#### cross-shaped

round

Comforty reserves the right to temporary limitation or withdrawal of any product from the price list without giving any notice or reason. We reserve the right to change price or technical parameters of our products. The overall dimensions of products may differ +/- 1cm, subject to a choice of upholstery. The price list is not a firm offer according to article 66, §1 of Polish Civil Code. Retail price in Euro, EXW- Nowe Skalmierzyce, Poland.