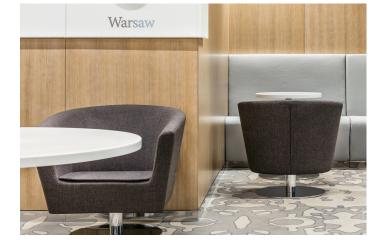

# Moris design Tomek Rygalik, 2011

Use: upholstered swivel armchair for home interiors and public spaces Structure: hardwood, furniture board and plywood frame Seat: high-resilience foam, polyurethane foam