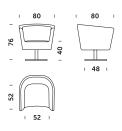

## 360° memory return swivel base armchair

#### cross-shaped

round

Comforty reserves the right to temporary limitation or withdrawal of any product from the price list without giving any notice or reason. We reserve the right to change price or technical parameters of our products. The overall dimensions of products may differ +/- 1cm, subject to a choice of upholstery. The price list is not a firm offer according to article 66, §1 of Polish Civil Code. Retail price in Euro, EXW- Nowe Skalmierzyce, Poland.