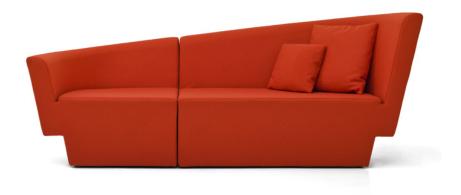

## Chopin design Tomek Rygalik, 2011

Use: sofa for home interiors and public spaces, comprising two independent seats connected with a magnet Structure: softwood and plywood Seat: pasy tapicerskie, pianka wysokosprężysta Backrest: webbing straps, high-resilience foam Loose cushions: high-resilience foam Base: plastic glides; smaller seat equipped with a pulled out steel element that stabilises the sofa ADDITIONAL INFORMATION: two cushions included with each sofa as standard