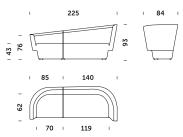

## Chopin design Tomek Rygalik, 2011

Use: sofa for home interiors and public spaces, comprising two independent seats connected with a magnet Structure: softwood and plywood Seat: pasy tapicerskie, pianka wysokosprężysta Backrest: webbing straps, high-resilience foam Loose cushions: high-resilience foam Base: plastic glides; smaller seat equipped with a pulled out steel element that stabilises the sofa ADDITIONAL INFORMATION: two cushions included with each sofa as standard